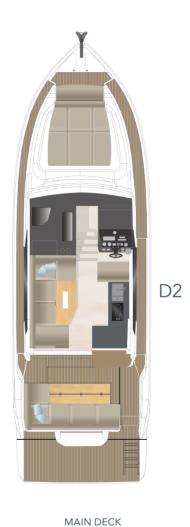

The saloon of the Sealine C390 exemplifies the idea of the all-weather yacht and represents a luxurious world of its own. Perfect all-round visibility comes courtesy of the one-piece windscreen. The versatile equipment list includes sophisticated extras, such as the extendable chaise longue. With two fridges and a fully-equipped galley, you can satisfy every culinary desire. To best appreciate the interior aesthetics, the galley can be concealed under an elegant wooden cover.

From sophisticated marinas to first-class architecture – the exterior appearance of the Sealine C390 guarantees a superior impression in every setting. The yacht embodies a quality of life that guests will be drawn to. And they won't be disappointed: several refrigerators, an outside grill, three seating areas and two guest cabins make it easy for you to invite your friends on board. For an unforgettable time at sea – or for a glamorous evening at anchor.