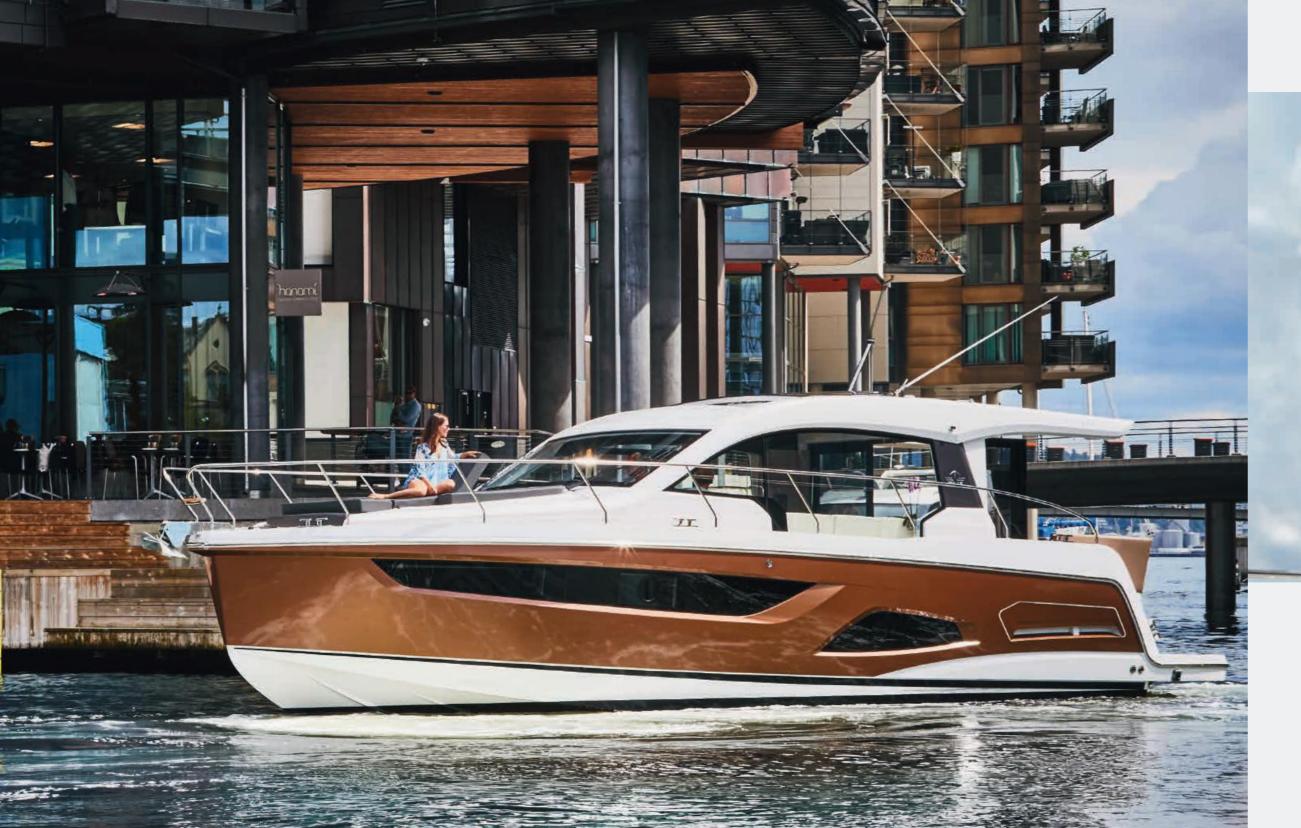

From sophisticated marinas to first-class architecture – the exterior appearance of the Sealine C390 guarantees a superior impression in every setting. The yacht embodies a quality of life that guests will be drawn to. And they won't be disappointed: several refrigerators, an outside grill, three seating areas and two guest cabins make it easy for you to invite your friends on board. For an unforgettable time at sea – or for a glamorous evening at anchor.

## CRAFTED WITHOUT COMPROMISE

Outstanding boating characteristics are part of the Sealine experience. From the shape of the hull to the engines, we have pulled out all the stops to ensure the C390 gives you special moments on the water.