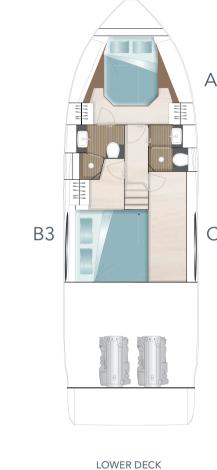

## THREE CABINS ACROSS 40 FT

a hydraulic lowering mechanism, it is

the perfect place for relaxation.

Three double cabins and two bathrooms offer elegant living like no other – and give each person on board their own favourite spot.

LOWER DECK

LOWER DECK Portside cabin with queen-size double bed, starboard cabin with double bed

option

Portside cabin with king-size double bed, starboard storage room

option

LOWER DECK

Portside cabin with two single berths,

starboard cabin with double bed

<sup>\*</sup> All performance figures are given in good faith and are intended as an indication. These figures cannot be guaranteed, as top speed is affected in particular by the cleanliness of the hull, conditions of the propellers, weight carried and air/sea temperature. Performance is related also to the optional accessories selected. Sealine reserves the right to change specifications in line with the company policy of improvement through research and development. Errors and omissions expected. Please check with your dealer for a full list of inclusions. This brochure is not contractual. The yachts depicted partly comprise special equipment not included in the standard scope of supply. Illustrations may not correspond with current versions. Subject to alterations in design and equipment without notice and errors excepted. Photos: Nico Krauss. Renderings: Alpha3. Print: EGGERSDRUCK. Artwork: smz GmbH