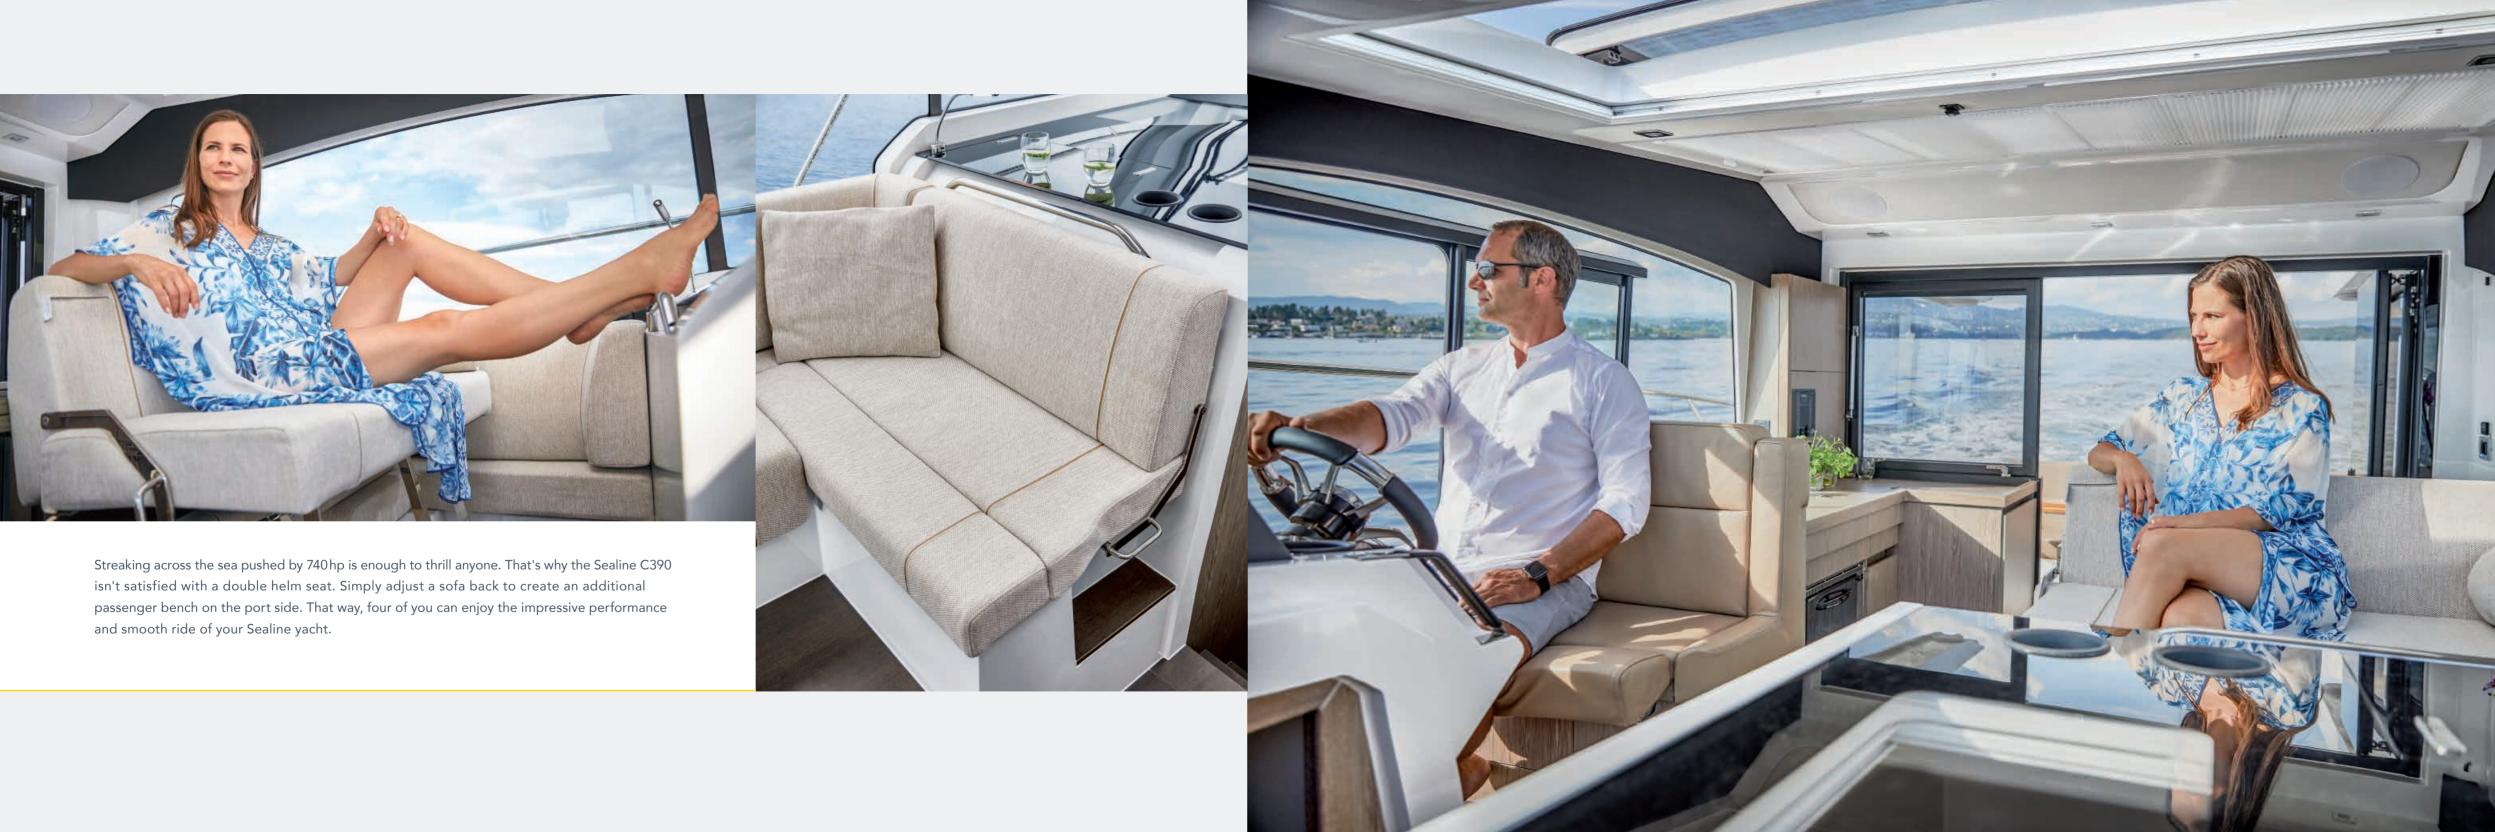

### SUPERB SEATING ARRANGEMENTS

The highly versatile saloon furniture includes a L-shaped sofa with chaiselongue function, a double pilot seat and a co-pilot bench.

Floor-to-ceiling panoramic glass and large hull windows enchant the senses. Skylights and sliding roof panels give you the feeling of being in the open air. The Sealine C390 uses glass masterfully. And the result? A design that presents the sea in all its beautiful guises – and puts most of them in the shade.

## HIGH PERFORMANCE AND LOW NOISE

Choose your engines: VOLVO PENTA D4-300 or VOLVO PENTA D6-370. Get carried away by a top speed of 34 knots and 740hp of power.