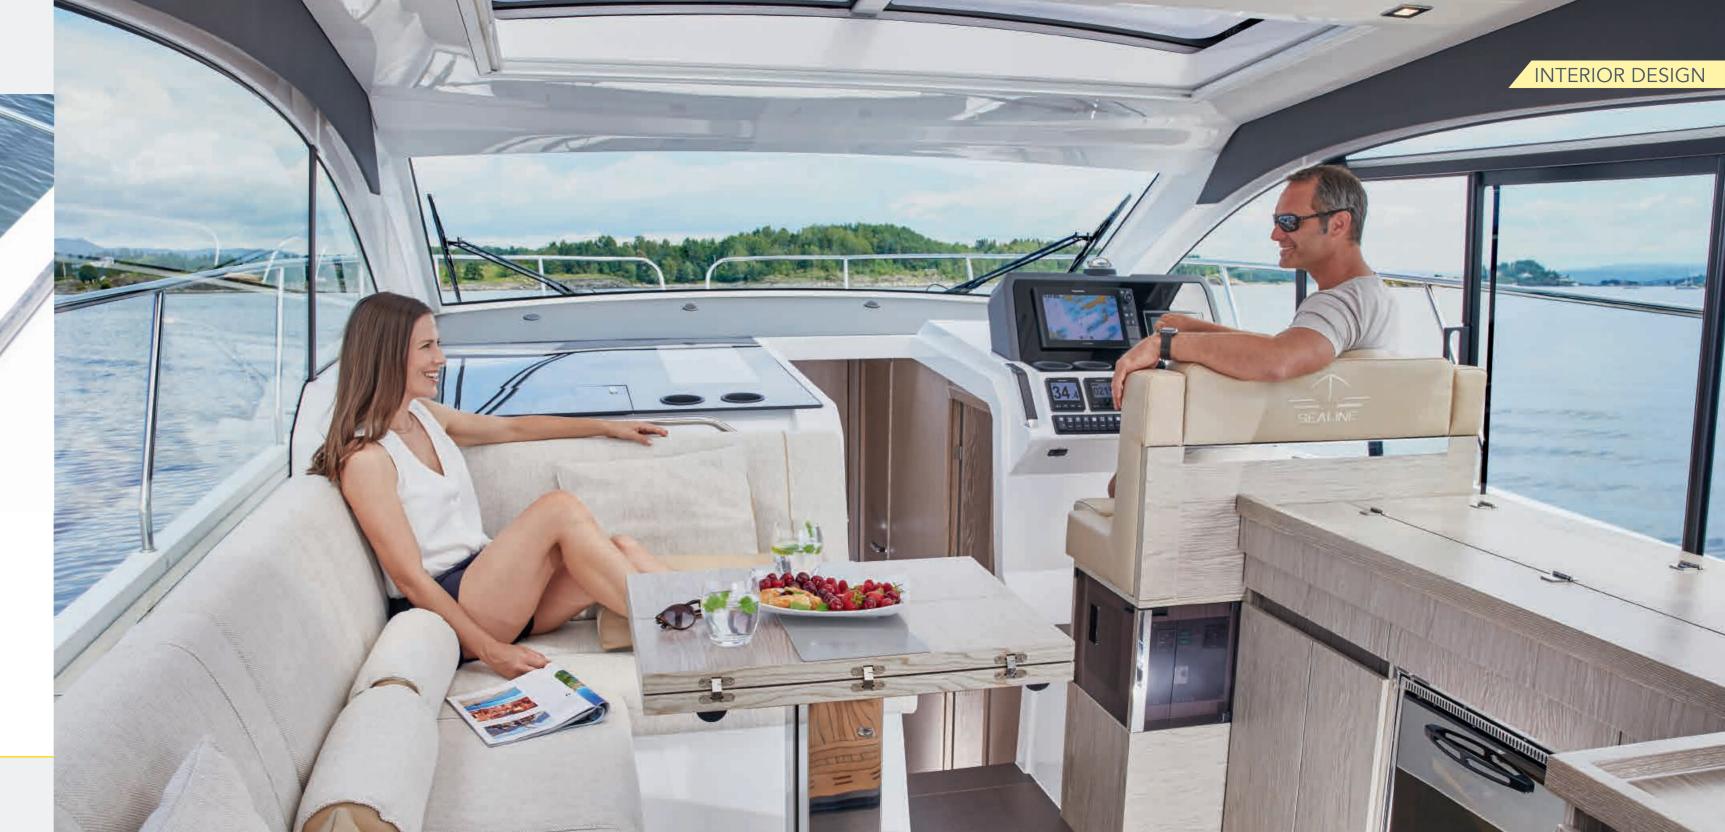

#### LOTS OF AIR AND SUNLIGHT

Saloon and cockpit blend into to a charming open space. The electric sunroof and the sliding door at the helm intensify the open feeling.

### SUPERB SEATING ARRANGEMENTS

The highly versatile saloon furniture includes a L-shaped sofa with chaiselongue function, a double pilot seat and a co-pilot bench.

Floor-to-ceiling panoramic glass and large hull windows enchant the senses. Skylights and sliding roof panels give you the feeling of being in the open air. The Sealine C390 uses glass masterfully. And the result? A design that presents the sea in all its beautiful guises – and puts most of them in the shade.

The saloon of the Sealine C390 exemplifies the idea of the all-weather yacht and represents a luxurious world of its own. Perfect all-round visibility comes courtesy of the one-piece windscreen. The versatile equipment list includes sophisticated extras, such as the extendable chaise longue. With two fridges and a fully-equipped galley, you can satisfy every culinary desire. To best appreciate the interior aesthetics, the galley can be concealed under an elegant wooden cover.