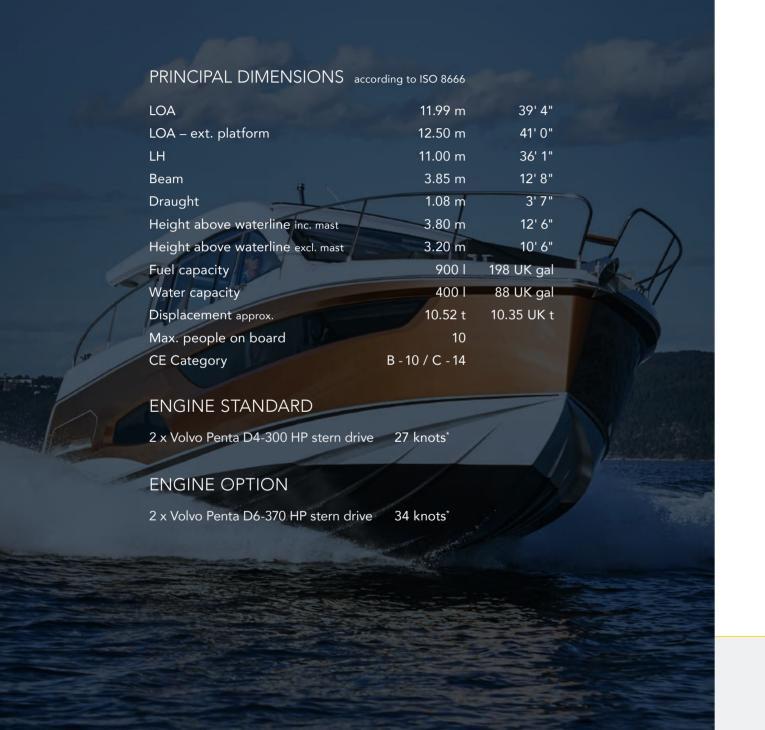

## HIGH PERFORMANCE AND LOW NOISE

Choose your engines: VOLVO PENTA D4-300 or VOLVO PENTA D6-370. Get carried away by a top speed of 34 knots and 740hp of power.