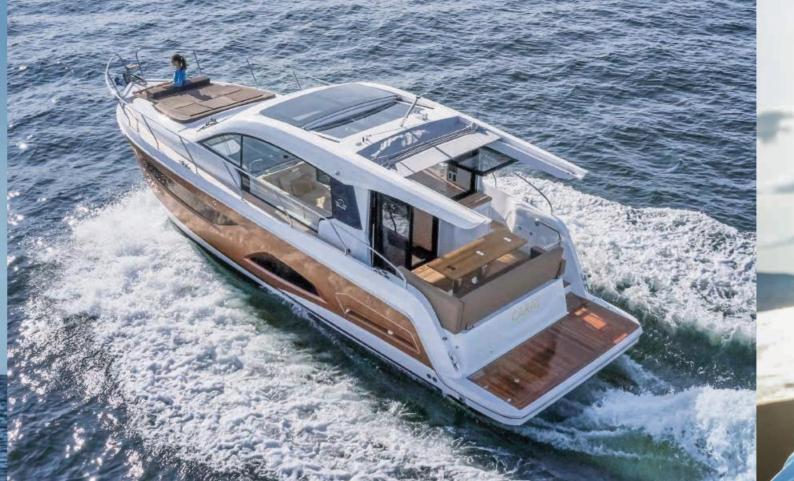

# LEISURE AND LUXURY HAVE A NEW HOME LARGE BATHING PLATFORM Dive, swim, sunbathe ... all from the extra-large bathing platform. Featuring

CARAT

## THREE CABINS ACROSS 40 FT

a hydraulic lowering mechanism, it is

the perfect place for relaxation.

Three double cabins and two bathrooms offer elegant living like no other – and give each person on board their own favourite spot.

The cockpit area and saloon are connected by a bifold door and tilt-up window. When both are open, you enjoy one-level living on sunny days – or panoramic views when they are closed. Surprise your guests with culinary treats from the outdoor barbecue, or indulge in some watersports from the extra-long bathing platform. And when it is time to relax, turn the cockpit into a lounge landscape. Whatever you choose, you'll revel in every moment at sea.

From sophisticated marinas to first-class architecture – the exterior appearance of the Sealine C390 guarantees a superior impression in every setting. The yacht embodies a quality of life that guests will be drawn to. And they won't be disappointed: several refrigerators, an outside grill, three seating areas and two guest cabins make it easy for you to invite your friends on board. For an unforgettable time at sea – or for a glamorous evening at anchor.