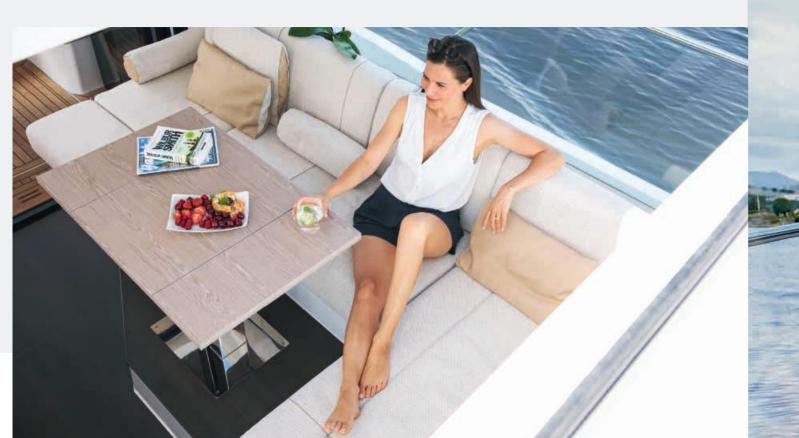

The cockpit area and saloon are connected by a bifold door and tilt-up window. When both are open, you enjoy one-level living on sunny days – or panoramic views when they are closed. Surprise your guests with culinary treats from the outdoor barbecue, or indulge in some watersports from the extra-long bathing platform. And when it is time to relax, turn the cockpit into a lounge landscape. Whatever you choose, you'll revel in every moment at sea.

Enjoy a spectacular view ahead from the foredeck, which can be transformed from a sunbed into a comfortable bench in a matter of seconds. The ease with which you can reach the bow is another special feature of the Sealine C390. Simply step through the sliding glass door right by the helm seat and along the extra-wide side deck.