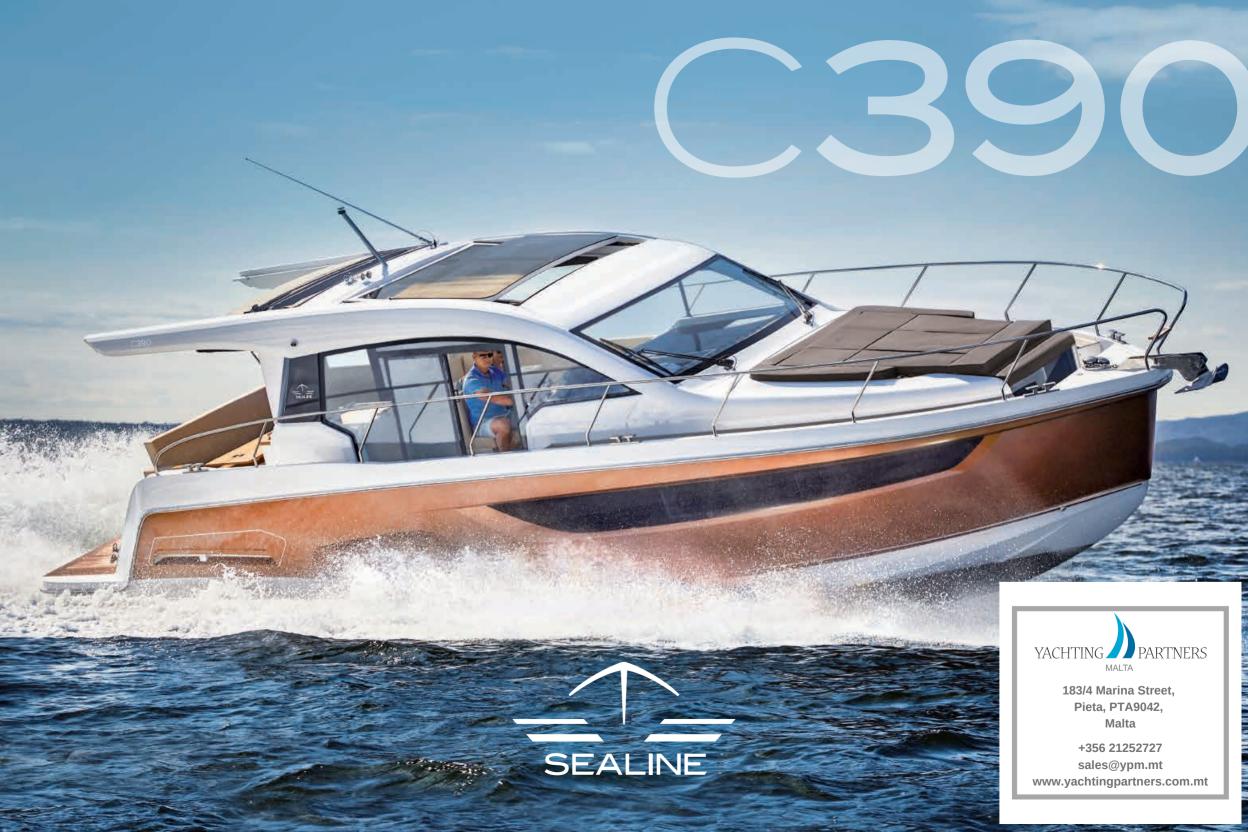

# LEISURE AND LUXURY HAVE A NEW HOME LARGE BATHING PLATFORM Dive, swim, sunbathe ... all from the extra-large bathing platform. Featuring

CARAT

#### BARBECUE BY THE SEA

The optional outdoor grill, which has been specially developed for Sealine yachts, turns each meal into an exceptional experience.

## THREE CABINS ACROSS 40 FT

a hydraulic lowering mechanism, it is

the perfect place for relaxation.

Three double cabins and two bathrooms offer elegant living like no other – and give each person on board their own favourite spot.

## ENJOY ENDLESS PANORAMIC VIEWS

The matchless glass design creates mesmerizing moments. Only Sealine delivers such a grand, spacious view in all directions.

#### LOTS OF AIR AND SUNLIGHT

Saloon and cockpit blend into to a charming open space. The elect