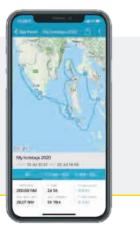

Intelligent functions such as BoatMonitoring, eLogbook and eServicebook enable you to keep an automatic logbook, stay on top of all service dates and monitor your yacht seamlessly.

**MANUALS** 

All manuals and instructions within one app.

#### TRIP LOG

Share your cruises and track data with friends.