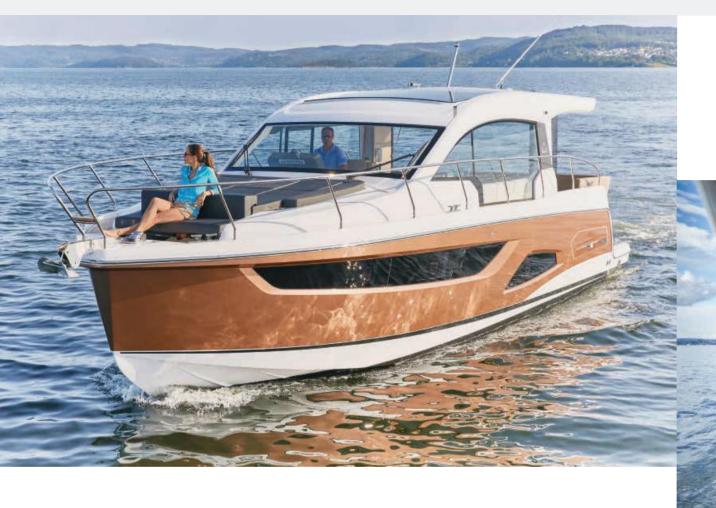

The cockpit area and saloon are connected by a bifold door and tilt-up window. When both are open, you enjoy one-level living on sunny days – or panoramic views when they are closed. Surprise your guests with culinary treats from the outdoor barbecue, or indulge in some watersports from the extra-long bathing platform. And when it is time to relax, turn the cockpit into a lounge landscape. Whatever you choose, you'll revel in every moment at sea.

Enjoy a spectacular view ahead from the foredeck, which can be transformed from a sunbed into a comfortable bench in a matter of seconds. The ease with which you can reach the bow is another special feature of the Sealine C390. Simply step through the sliding glass door right by the helm seat and along the extra-wide side deck.

From sophisticated marinas to first-class architecture – the exterior appearance of the Sealine C390 guarantees a superior impression in every setting. The yacht embodies a quality of life that guests will be drawn to. And they won't be disappointed: several refrigerators, an outside grill, three seating areas and two guest cabins make it easy for you to invite your friends on board. For an unforgettable time at sea – or for a glamorous evening at anchor.