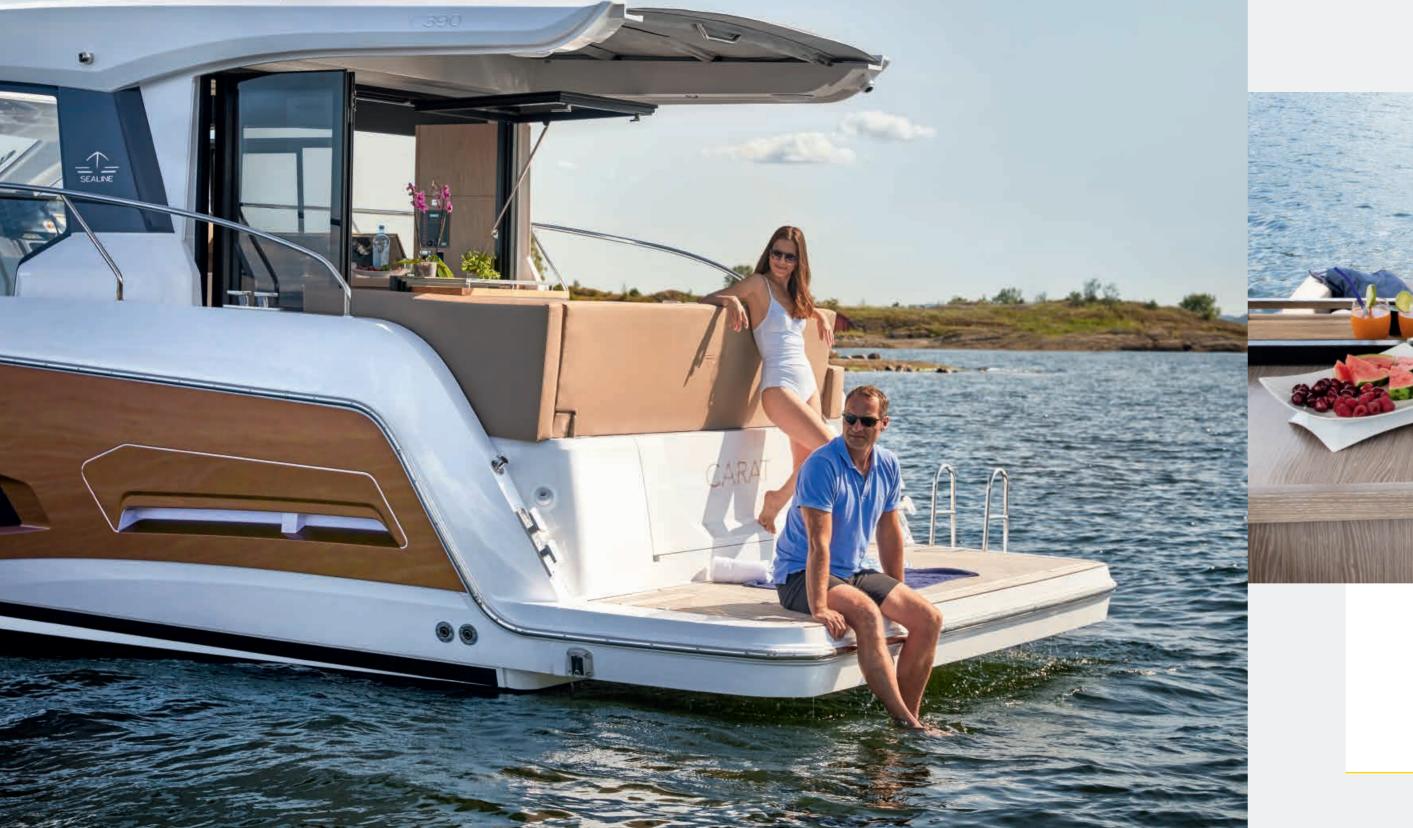

# LEISURE AND LUXURY HAVE A NEW HOME LARGE BATHING PLATFORM Dive, swim, sunbathe ... all from the extra-large bathing platform. Featuring

CARAT

The cockpit area and saloon are connected by a bifold door and tilt-up window. When both are open, you enjoy one-level living on sunny days – or panoramic views when they are closed. Surprise your guests with culinary treats from the outdoor barbecue, or indulge in some watersports from the extra-long bathing platform. And when it is time to relax, turn the cockpit into a lounge landscape. Whatever you choose, you'll revel in every moment at sea.

From sophisticated marinas to first-class architecture – the exterior appearance of the Sealine C390 guarantees a superior impression in every setting. The yacht embodies a quality of life that guests will be drawn to. And they won't be disappointed: several refrigerators, an outside grill, three seating areas and two guest cabins make it easy for you to invite your friends on board. For an unforgettable time at sea – or for a glamorous evening at anchor.