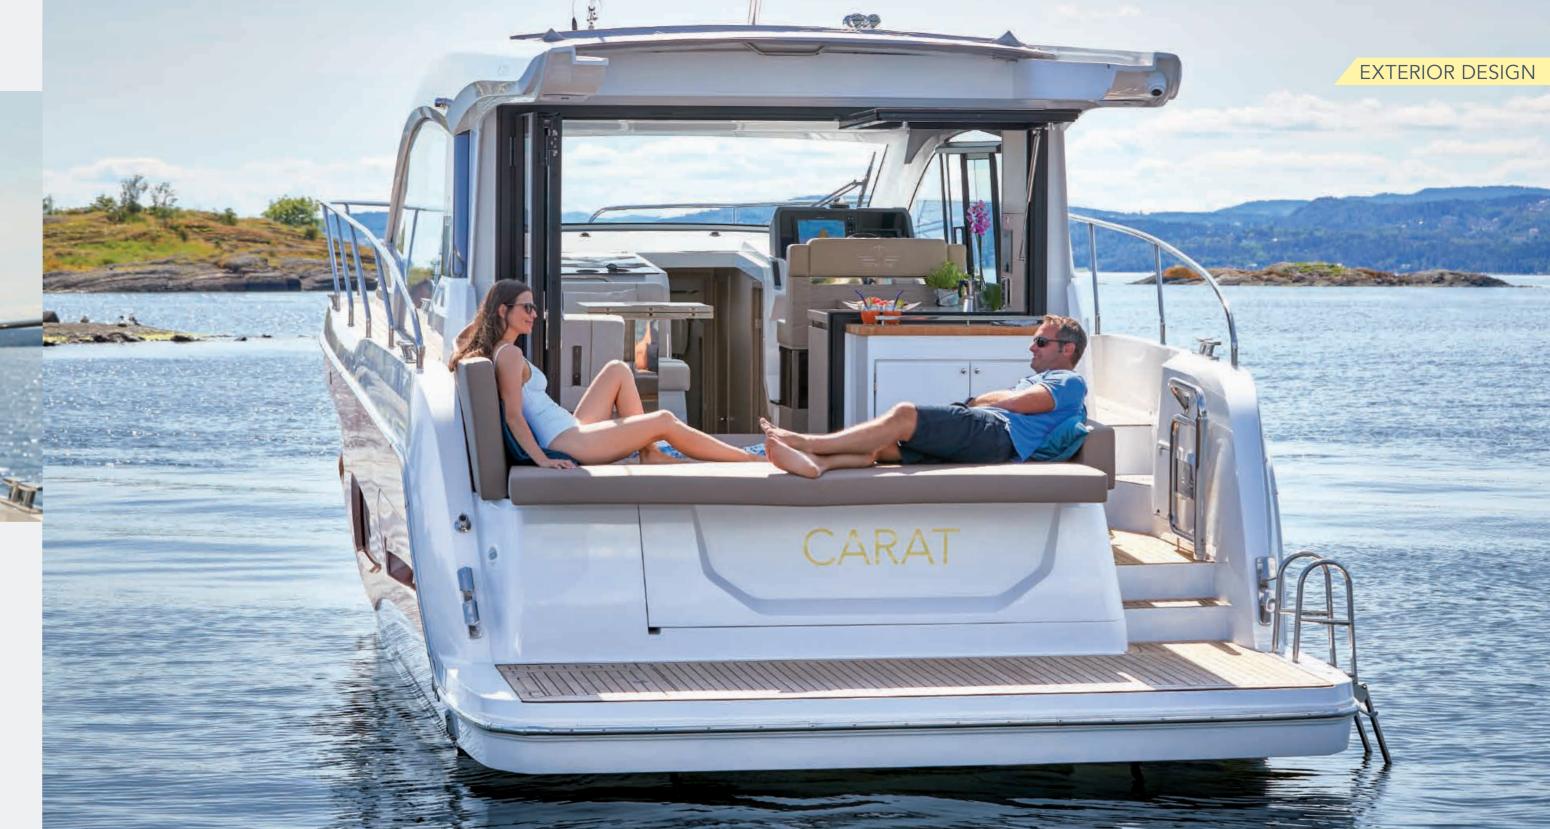

# LEISURE AND LUXURY HAVE A NEW HOME LARGE BATHING PLATFORM Dive, swim, sunbathe ... all from the extra-large bathing platform. Featuring

CARAT

## THREE CABINS ACROSS 40 FT

a hydraulic lowering mechanism, it is

the perfect place for relaxation.

Three double cabins and two bathrooms offer elegant living like no other – and give each person on board their own favourite spot.

The cockpit area and saloon are connected by a bifold door and tilt-up window. When both are open, you enjoy one-level living on sunny days – or panoramic views when they are closed. Surprise your guests with culinary treats from the outdoor barbecue, or indulge in some watersports from the extra-long bathing platform. And when it is time to relax, turn the cockpit into a lounge landscape. Whatever you choose, you'll revel in every moment at sea.