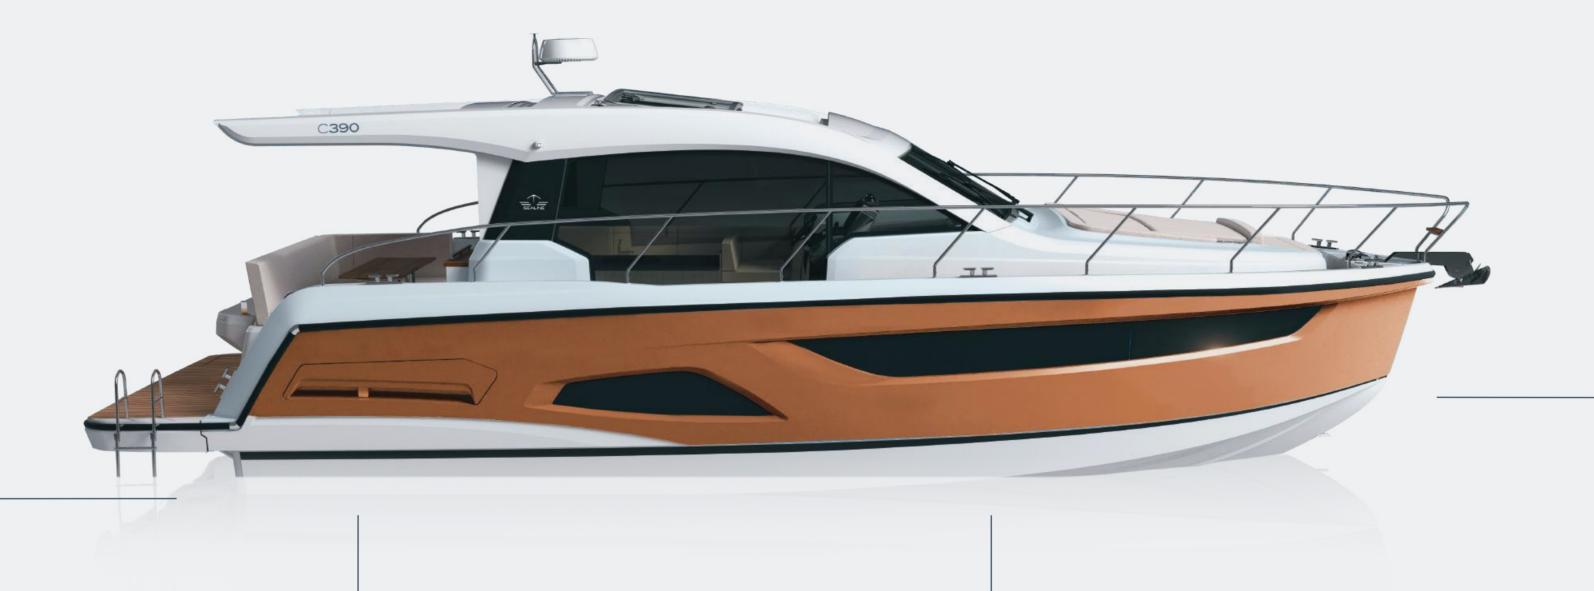

#### SEALINE C390

## CRAFTED WITHOUT COMPROMISE

Outstanding boating characteristics are part of the Sealine experience. From the shape of the hull to the engines, we have pulled out all the stops to ensure the C390 gives you special moments on the water.

## HIGH PERFORMANCE AND LOW NOISE

Choose your engines: VOLVO PENTA D4-300 or VOLVO PENTA D6-370. Get carried away by a top speed of 34 knots and 740hp of power.