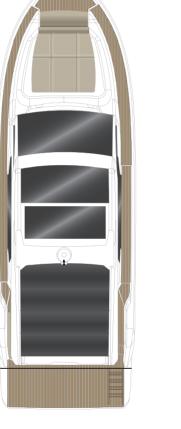

### SUPERB SEATING ARRANGEMENTS

The highly versatile saloon furniture includes a L-shaped sofa with chaiselongue function, a double pilot seat and a co-pilot bench.

Floor-to-ceiling panoramic glass and large hull windows enchant the senses. Skylights and sliding roof panels give you the feeling of being in the open air. The Sealine C390 uses glass masterfully. And the result? A design that presents the sea in all its beautiful guises – and puts most of them in the shade.

The cockpit area and saloon are connected by a bifold door and tilt-up window. When both are open, you enjoy one-level living on sunny days – or panoramic views when they are closed. Surprise your guests with culinary treats from the outdoor barbecue, or indulge in some watersports from the extra-long bathing platform. And when it is time to relax, turn the cockpit into a lounge landscape. Whatever you choose, you'll revel in every moment at sea.