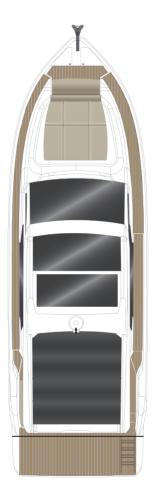

## THREE CABINS ACROSS 40 FT

a hydraulic lowering mechanism, it is

the perfect place for relaxation.

Three double cabins and two bathrooms offer elegant living like no other – and give each person on board their own favourite spot.

#### **VERTICAL STEM**

The vertical stem, with its bottom corner, pierces through the waves elegantly. This, in turn, results in more comfort and higher boating pleasure.

ROOF

option

Portside double cabin with two single berths, starboard storage room standard

LOWER DECK

LOWER DECK Portside cabin with queen-size double bed, starboard cabin with double bed

option

Portside cabin with king-size double bed, starboard storage room

option

LOWER DECK

Portside cabin with two single berths,

starboard cabin with double bed

<sup>\*</sup> All performance figures are given in good faith and are intended as an indication. These figures cannot be guaranteed, as top speed is affected in particular by the cleanliness of the hull, conditions of the propellers, weight carried and air/sea temperature. Performance is related also to the optional accessories selected. Sealine reserves the right to change specifications in line with the company policy of improvement through research and development. Errors and omissions expected. Please check with your dealer for a full list of inclusions. This brochure is not contractual. The yachts depicted partly comprise special equipment not included in the standard scope of supply. Illustrations may not correspond with current versions. Subject to alterations in design and equipment without notice and errors excepted. Photos: Nico Krauss. Renderings: Alpha3. Print: EGGERSDRUCK. Artwork: smz GmbH