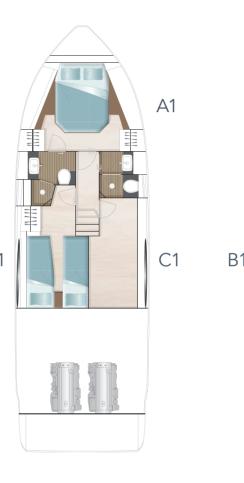

## THREE CABINS ACROSS 40 FT

a hydraulic lowering mechanism, it is

the perfect place for relaxation.

Three double cabins and two bathrooms offer elegant living like no other – and give each person on board their own favourite spot.

LOWER DECK

LOWER DECK Portside cabin with queen-size double bed, starboard cabin with double bed

option

Portside cabin with king-size double bed, starboard storage room

option

LOWER DECK

Portside cabin with two single berths,

starboard cabin with double bed

<sup>\*</sup> All performance figures are given in good faith and are intended as an indication. These figures cannot be guaranteed, as top speed is affected in particular by the cleanliness of the hull, conditions of the propellers, weight carried and air/sea temperature. Performance is related also to the optional accessories selected. Sealine reserves the right to change specifications in line with the company policy of improvement through research and development. Errors and omissions expected. Please check with your dealer for a full list of inclusions. This brochure is not contractual. The yachts depicted partly comprise special equipment not included in the standard scope of supply. Illustrations may not correspond with current versions. Subject to alterations in design and equipment without notice and errors excepted. Photos: Nico Krauss. Renderings: Alpha3. Print: EGGERSDRUCK. Artwork: smz GmbH