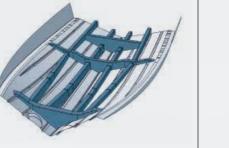

## LAMINATED POWER GRID

The hull reinforcements of the Sealine C390 are elaborately laminated – giving you the advantages of a high-strength yacht with a reducedweight.