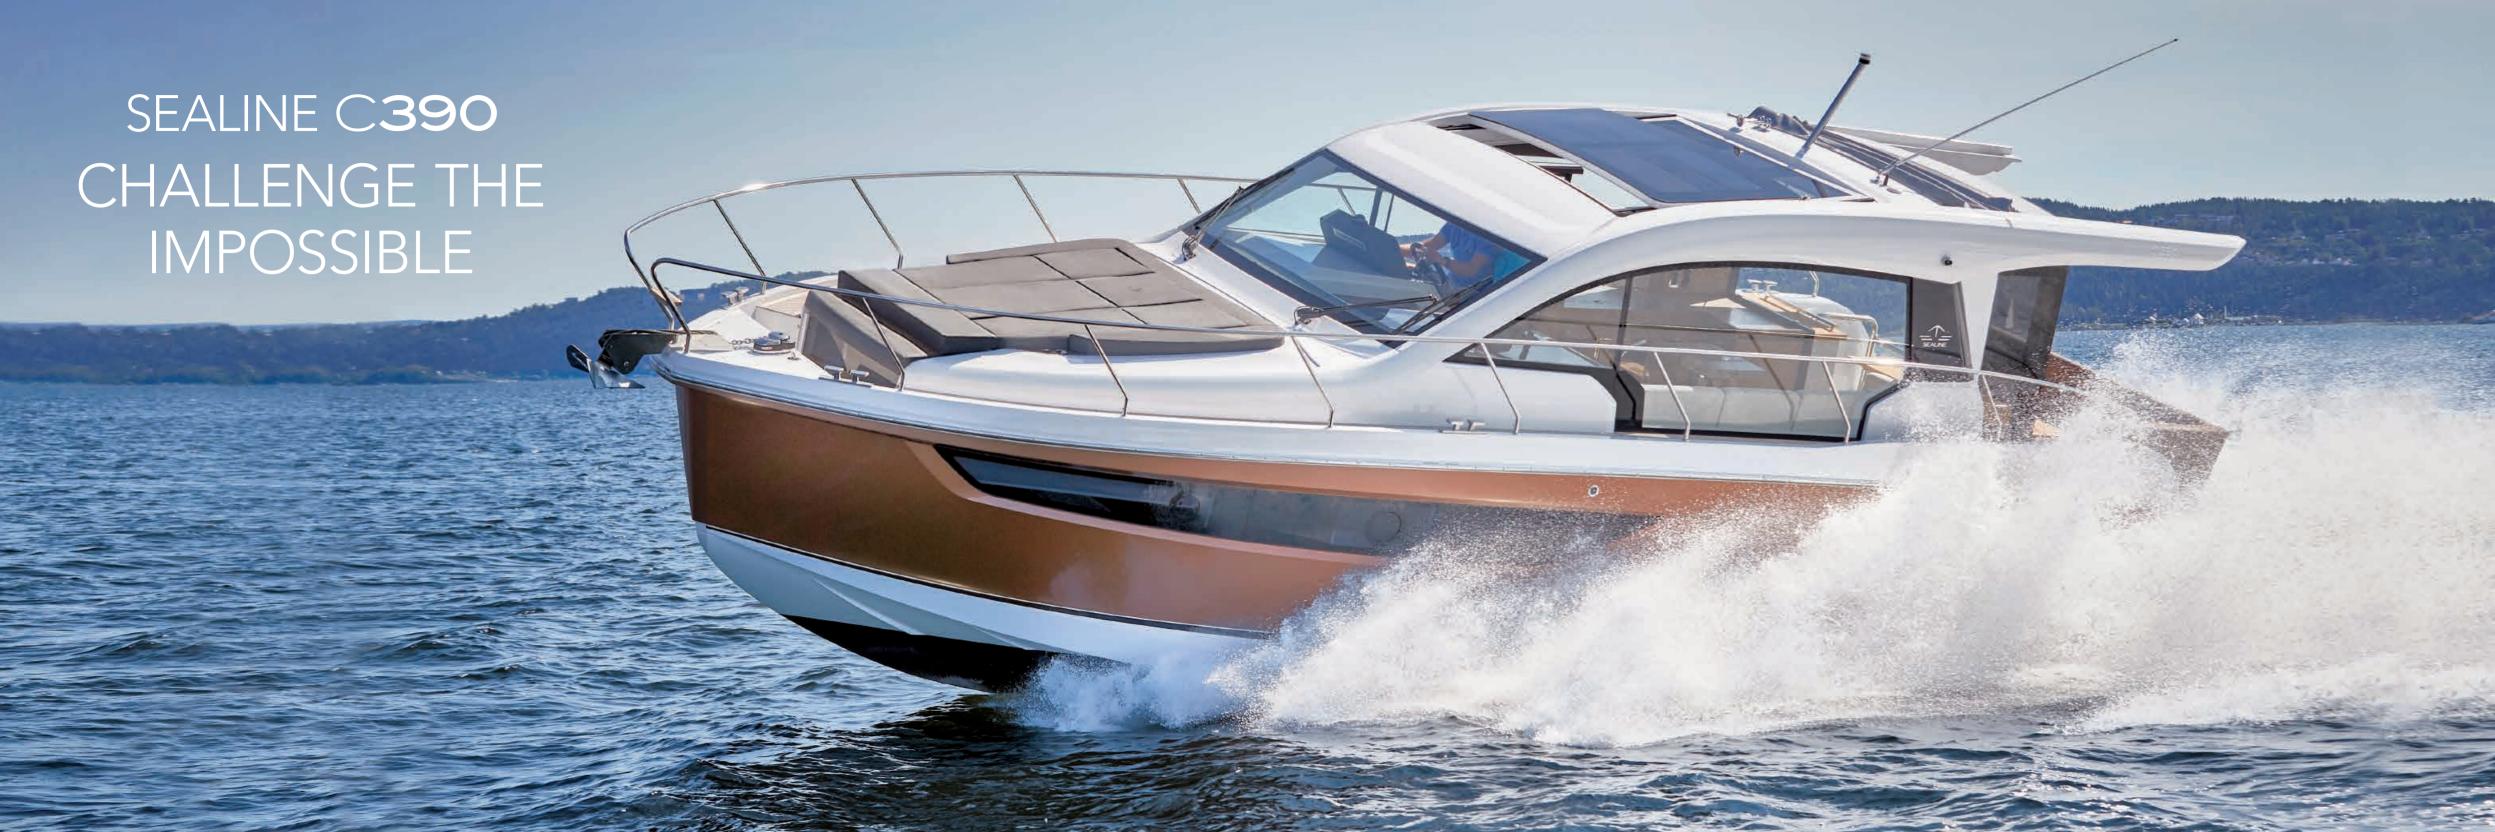

#### WELCOME TO THE SUNNY SIDE OF LIFE

Enjoy every ray of sunshine. Live out moments like never before. The Sealine C390 is ready for it. Behind its puristic appearance lies a level of on-board comfort that defines new standards of opulence for yachts up to 40 feet.

From sophisticated marinas to first-class architecture – the exterior appearance of the Sealine C390 guarantees a superior impression in every setting. The yacht embodies a quality of life that guests will be drawn to. And they won't be disappointed: several refrigerators, an outside grill, three seating areas and two guest cabins make it easy for you to invite your friends on board. For an unforgettable time at sea – or for a glamorous evening at anchor.