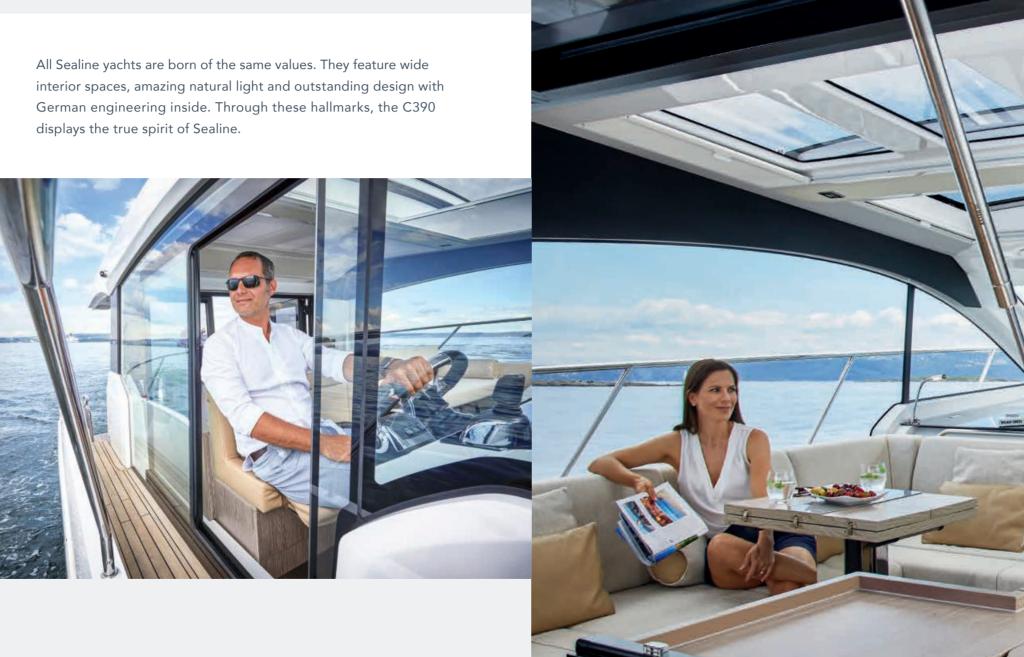

## ENJOY ENDLESS PANORAMIC VIEWS

The matchless glass design creates mesmerizing moments. Only Sealine delivers such a grand, spacious view in all directions.

#### LOTS OF AIR AND SUNLIGHT

Saloon and cockpit blend into to a charming open space. The electric sunroof and the sliding door at the helm intensify the open feeling.

### SUPERB SEATING ARRANGEMENTS

The highly versatile saloon furniture includes a L-shaped sofa with chaiselongue function, a double pilot seat and a co-pilot bench.

Floor-to-ceiling panoramic glass and large hull windows enchant the senses. Skylights and sliding roof panels give you the feeling of being in the open air. The Sealine C390 uses glass masterfully. And the result? A design that presents the sea in all its beautiful guises – and puts most of them in the shade.

The saloon of the Sealine C390 exemplifies the idea of the all-weather yacht and represents a luxurious world of its own. Perfect all-round visibility comes courtesy of the one-piece windscreen. The versatile equipment list includes sophisticated extras, such as the extendable chaise longue. With two fridges and a fully-equipped galley, you can satisfy every culinary desire. To best appreciate the interior aesthetics, the galley can be concealed under an elegant wooden cover.