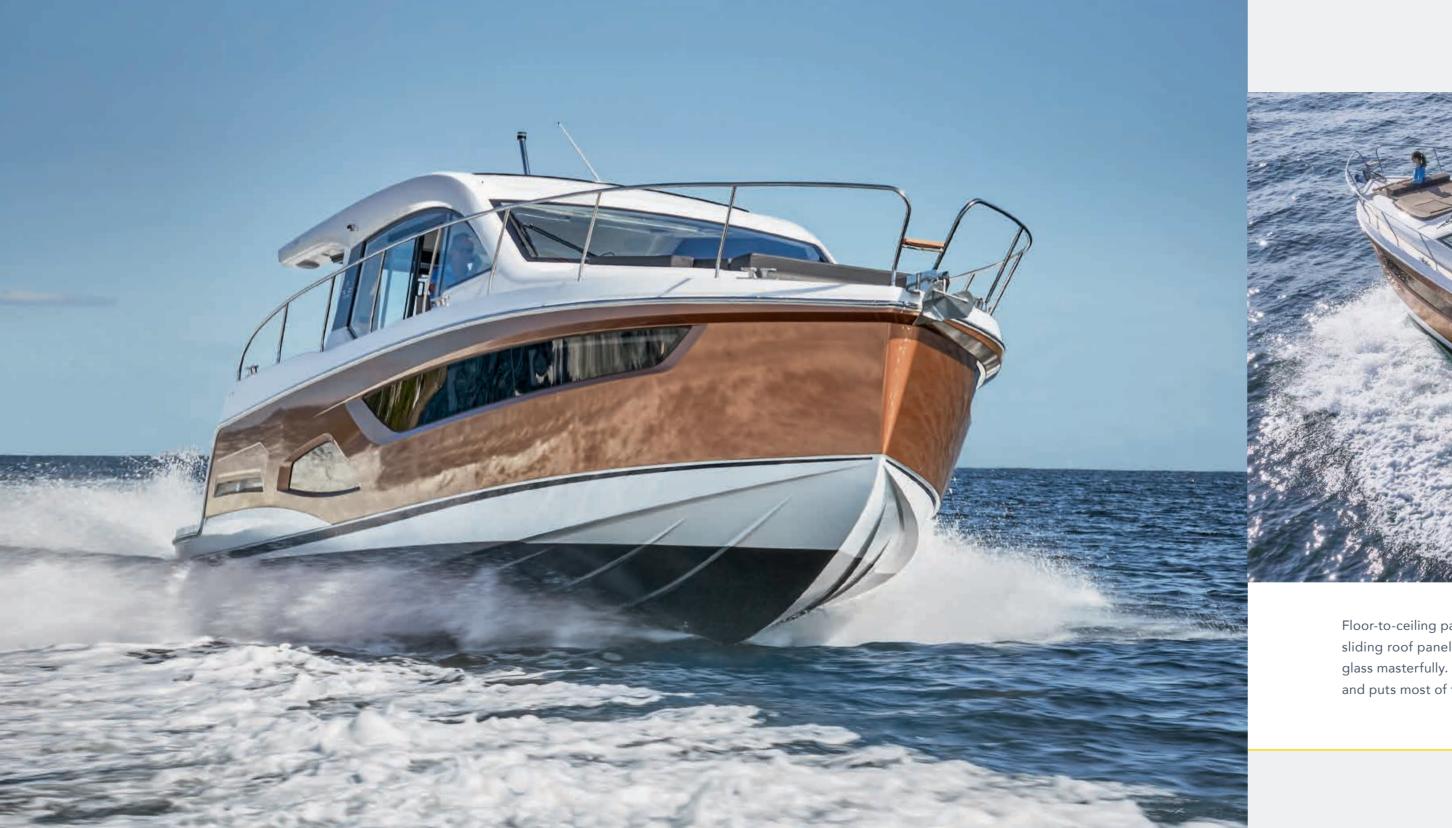

## ENJOY ENDLESS PANORAMIC VIEWS

The matchless glass design creates mesmerizing moments. Only Sealine delivers such a grand, spacious view in all directions.

### SUPERB SEATING ARRANGEMENTS

The highly versatile saloon furniture includes a L-shaped sofa with chaiselongue function, a double pilot seat and a co-pilot bench.

Floor-to-ceiling panoramic glass and large hull windows enchant the senses. Skylights and sliding roof panels give you the feeling of being in the open air. The Sealine C390 uses glass masterfully. And the result? A design that presents the sea in all its beautiful guises – and puts most of them in the shade.