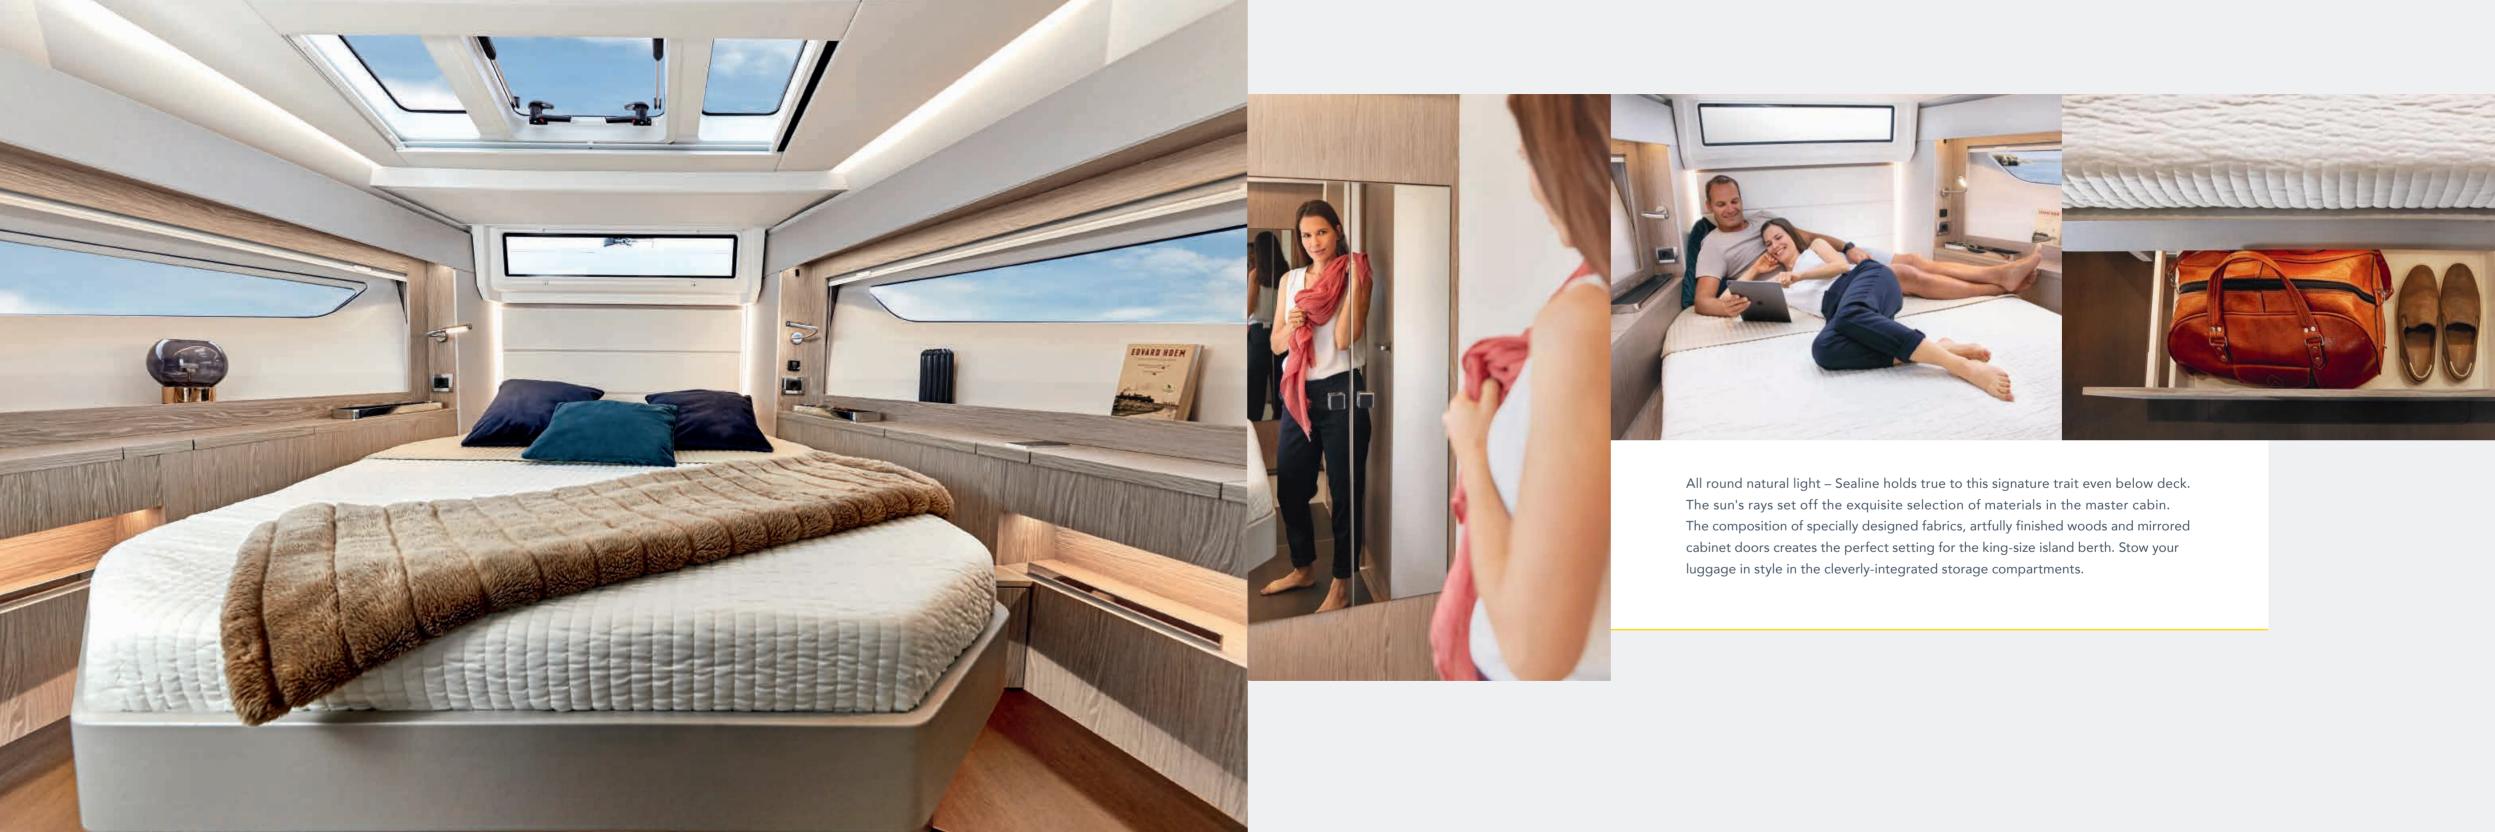

## THREE CABINS ACROSS 40 FT

a hydraulic lowering mechanism, it is

the perfect place for relaxation.

Three double cabins and two bathrooms offer elegant living like no other – and give each person on board their own favourite spot.

LOWER DECK

LOWER DECK Portside cabin with queen-size double bed, starboard cabin with double bed

option

Portside cabin with king-size double bed, starboard storage room

option

LOWER DECK

Portside cabin with two single berths,

starboard cabin with double bed

<sup>\*</sup> All performance figures are given in good faith and are intended as an indication. These figures cannot be guaranteed, as top speed is affected in particular by the cleanliness of the hull, conditions of the propellers, weight carried and air/sea temperature. Performance is related also to the optional accessories selected. Sealine reserves the right to change specifications in line with the company policy of improvement through research and development. Errors and omissions expected. Please check with your dealer for a full list of inclusions. This brochure is not contractual. The yachts depicted partly comprise special equipment not included in the standard scope of supply. Illustrations may not correspond with current versions. Subject to alterations in design and equipment without notice and errors excepted. Photos: Nico Krauss. Renderings: Alpha3. Print: EGGERSDRUCK. Artwork: smz GmbH