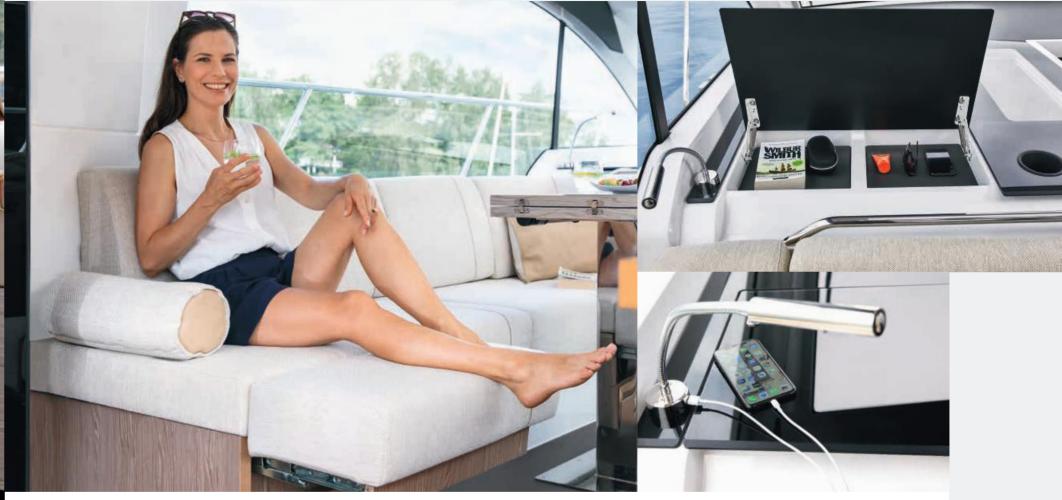

The saloon of the Sealine C390 exemplifies the idea of the all-weather yacht and represents a luxurious world of its own. Perfect all-round visibility comes courtesy of the one-piece windscreen. The versatile equipment list includes sophisticated extras, such as the extendable chaise longue. With two fridges and a fully-equipped galley, you can satisfy every culinary desire. To best appreciate the interior aesthetics, the galley can be concealed under an elegant wooden cover.

#### BOAT MONITOR\* FRIDGE LIGHTS HATCH/DOOR SENSOR SHORE POWER ENGINE **MOTION SENSOR** Turn on/off remotily Turn on/off Monitor unauthorized access Monitor activity Collision and grounding detection Monitor connection **FUEL TANK** BATTERY BANK GPS, WIND AND ANCHOR WINCH BOW THRUSTER BILGE PUMP WATER TANK SPEED DATA Monitor level Monitor level Monitor level Monitor activity Monitor activity Monitor activity \*Controlling and sensors depend on the configuration of your Sealine.