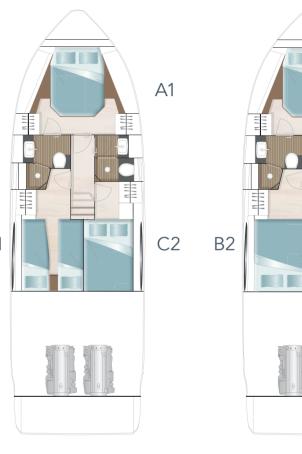

## THREE CABINS ACROSS 40 FT

a hydraulic lowering mechanism, it is

the perfect place for relaxation.

Three double cabins and two bathrooms offer elegant living like no other – and give each person on board their own favourite spot.

LOWER DECK

LOWER DECK Portside cabin with queen-size double bed, starboard cabin with double bed

option

Portside cabin with king-size double bed, starboard storage room

option

LOWER DECK

Portside cabin with two single berths,

starboard cabin with double bed

<sup>\*</sup> All performance figures are given in good faith and are intended as an indication. These figures cannot be guaranteed, as top speed is affected in particular by the cleanliness of the hull, conditions of the propellers, weight carried and air/sea temperature. Performance is related also to the optional accessories selected. Sealine reserves the right to change specifications in line with the company policy of improvement through research and development. Errors and omissions expected. Please check with your dealer for a full list of inclusions. This brochure is not contractual. The yachts depicted partly comprise special equipment not included in the standard scope of supply. Illustrations may not correspond with current versions. Subject to alterations in design and equipment without notice and errors excepted. Photos: Nico Krauss. Renderings: Alpha3. Print: EGGERSDRUCK. Artwork: smz GmbH