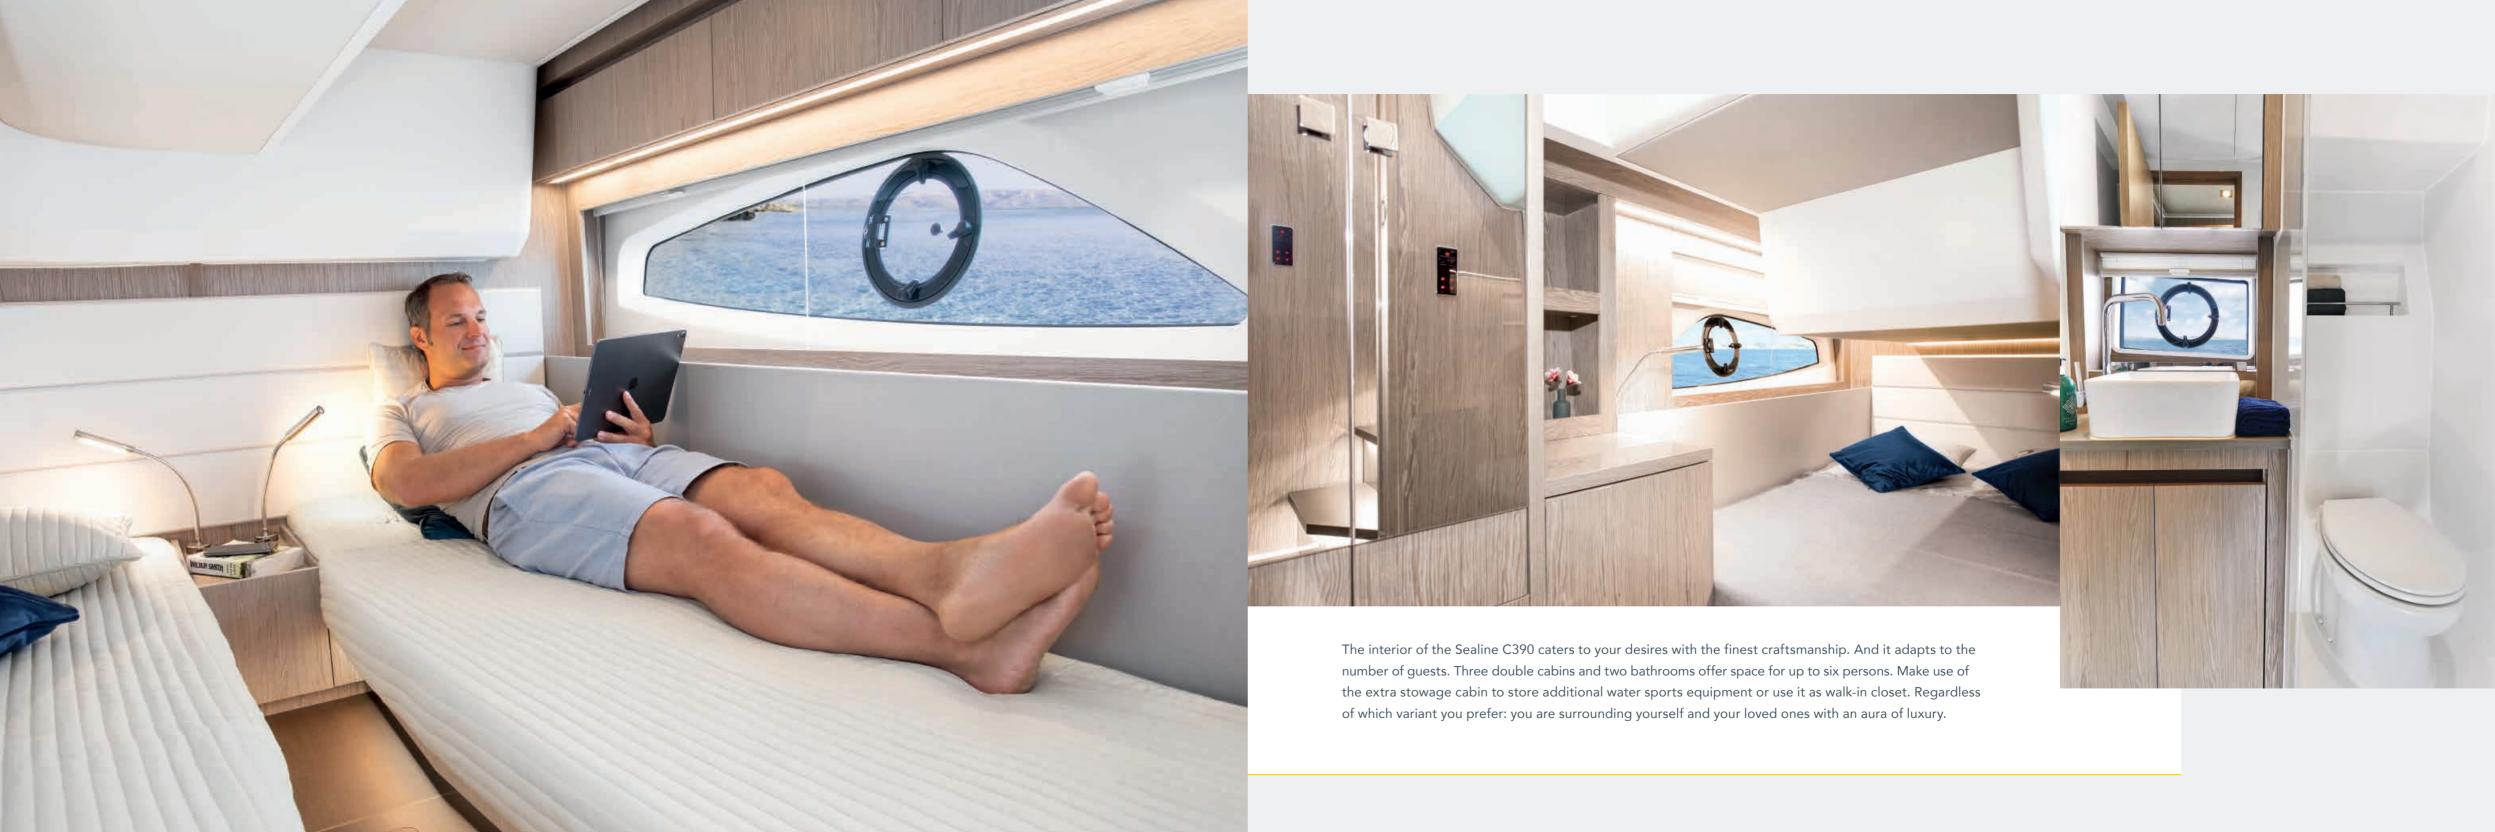

## THREE CABINS ACROSS 40 FT

a hydraulic lowering mechanism, it is

the perfect place for relaxation.

Three double cabins and two bathrooms offer elegant living like no other – and give each person on board their own favourite spot.

## MAKING EVERY MINUTE A PRECIOUS MOMENT: THE INTERIOR

The interior design of the Sealine C390 is a combination of expressive craftsmanship and state-of-the-art precision technology – all strictly according to your style choices. Just one trip will persuade you that this is the ultimate lifestyle.

The saloon of the Sealine C390 exemplifies the idea of the all-weather yacht and represents a luxurious world of its own. Perfect all-round visibility comes courtesy of the one-piece windscreen. The versatile equipment list includes sophisticated extras, such as the extendable chaise longue. With two fridges and a fully-equipped galley, you can satisfy every culinary desire. To best appreciate the interior aesthetics, the galley can be concealed under an elegant wooden cover.