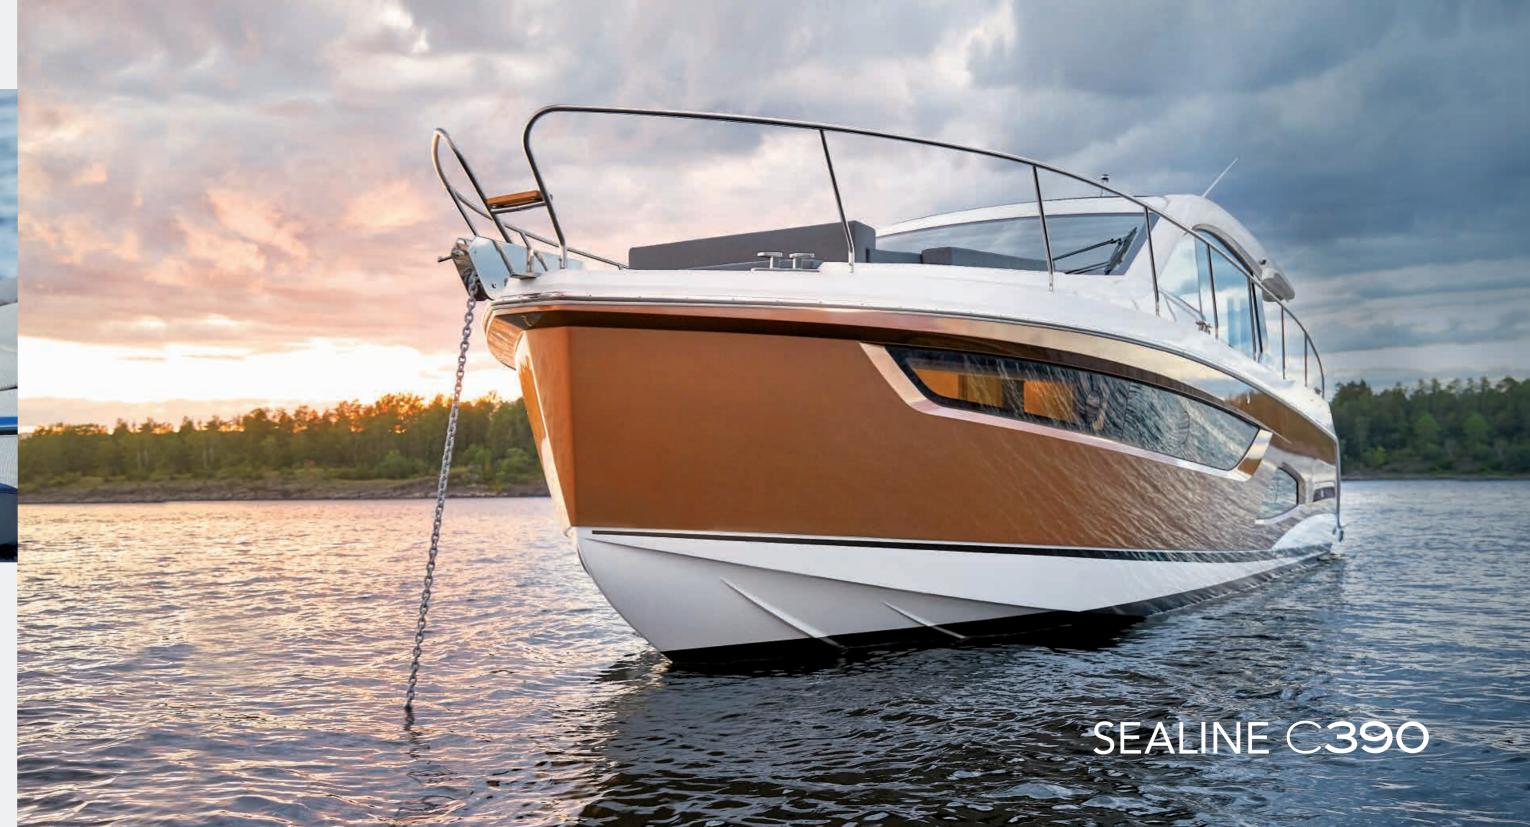

#### WELCOME TO THE SUNNY SIDE OF LIFE

Enjoy every ray of sunshine. Live out moments like never before. The Sealine C390 is ready for it. Behind its puristic appearance lies a level of on-board comfort that defines new standards of opulence for yachts up to 40 feet.

From sophisticated marinas to first-class architecture – the exterior appearance of the Sealine C390 guarantees a superior impression in every setting. The yacht embodies a quality of life that guests will be drawn to. And they won't be disappointed: several refrigerators, an outside grill, three seating areas and two guest cabins make it easy for you to invite your friends on board. For an unforgettable time at sea – or for a glamorous evening at anchor.