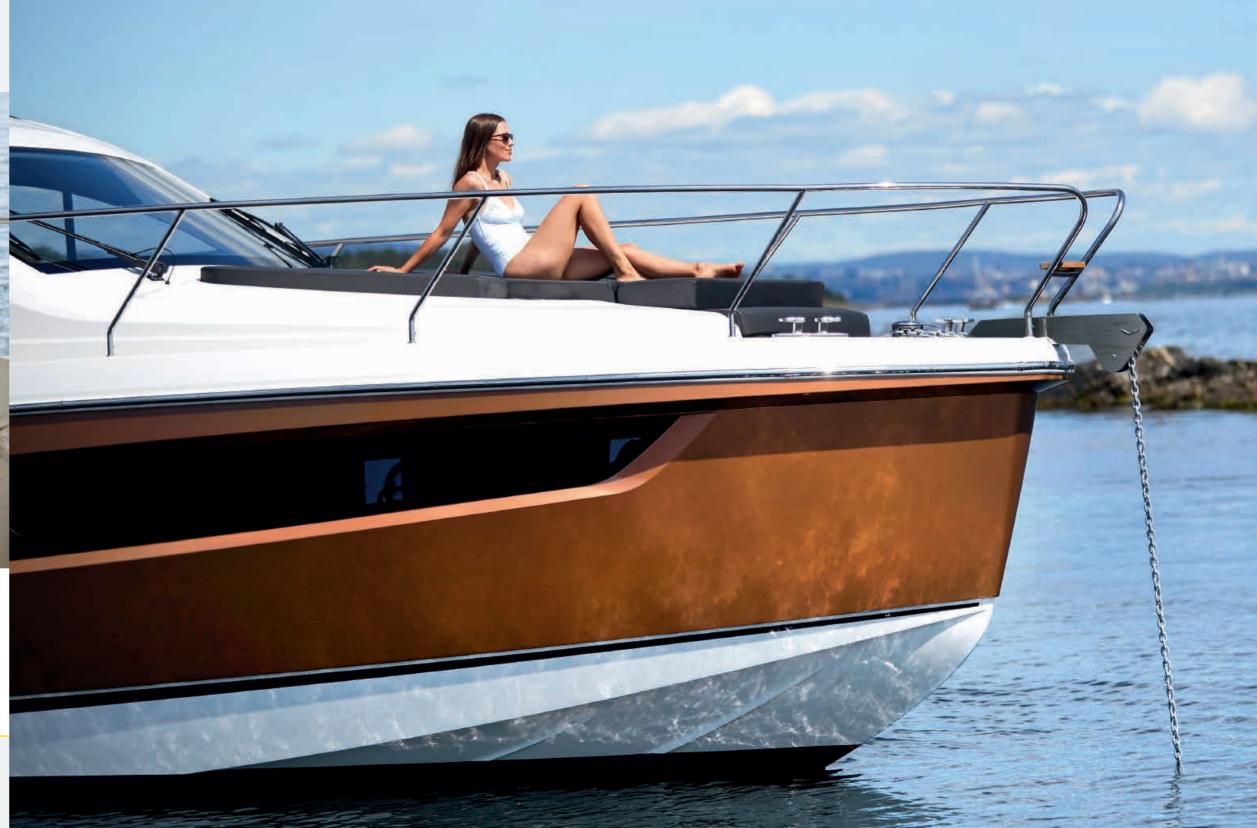

# LEISURE AND LUXURY HAVE A NEW HOME LARGE BATHING PLATFORM Dive, swim, sunbathe ... all from the extra-large bathing platform. Featuring

CARAT

## THREE CABINS ACROSS 40 FT

a hydraulic lowering mechanism, it is

the perfect place for relaxation.

Three double cabins and two bathrooms offer elegant living like no other – and give each person on board their own favourite spot.

#### WELCOME TO THE SUNNY SIDE OF LIFE

Enjoy every ray of sunshine. Live out moments like never before. The Sealine C390 is ready for it. Behind its puristic appearance lies a level of on-board comfort that defines new standards of opulence for yachts up to 40 feet.