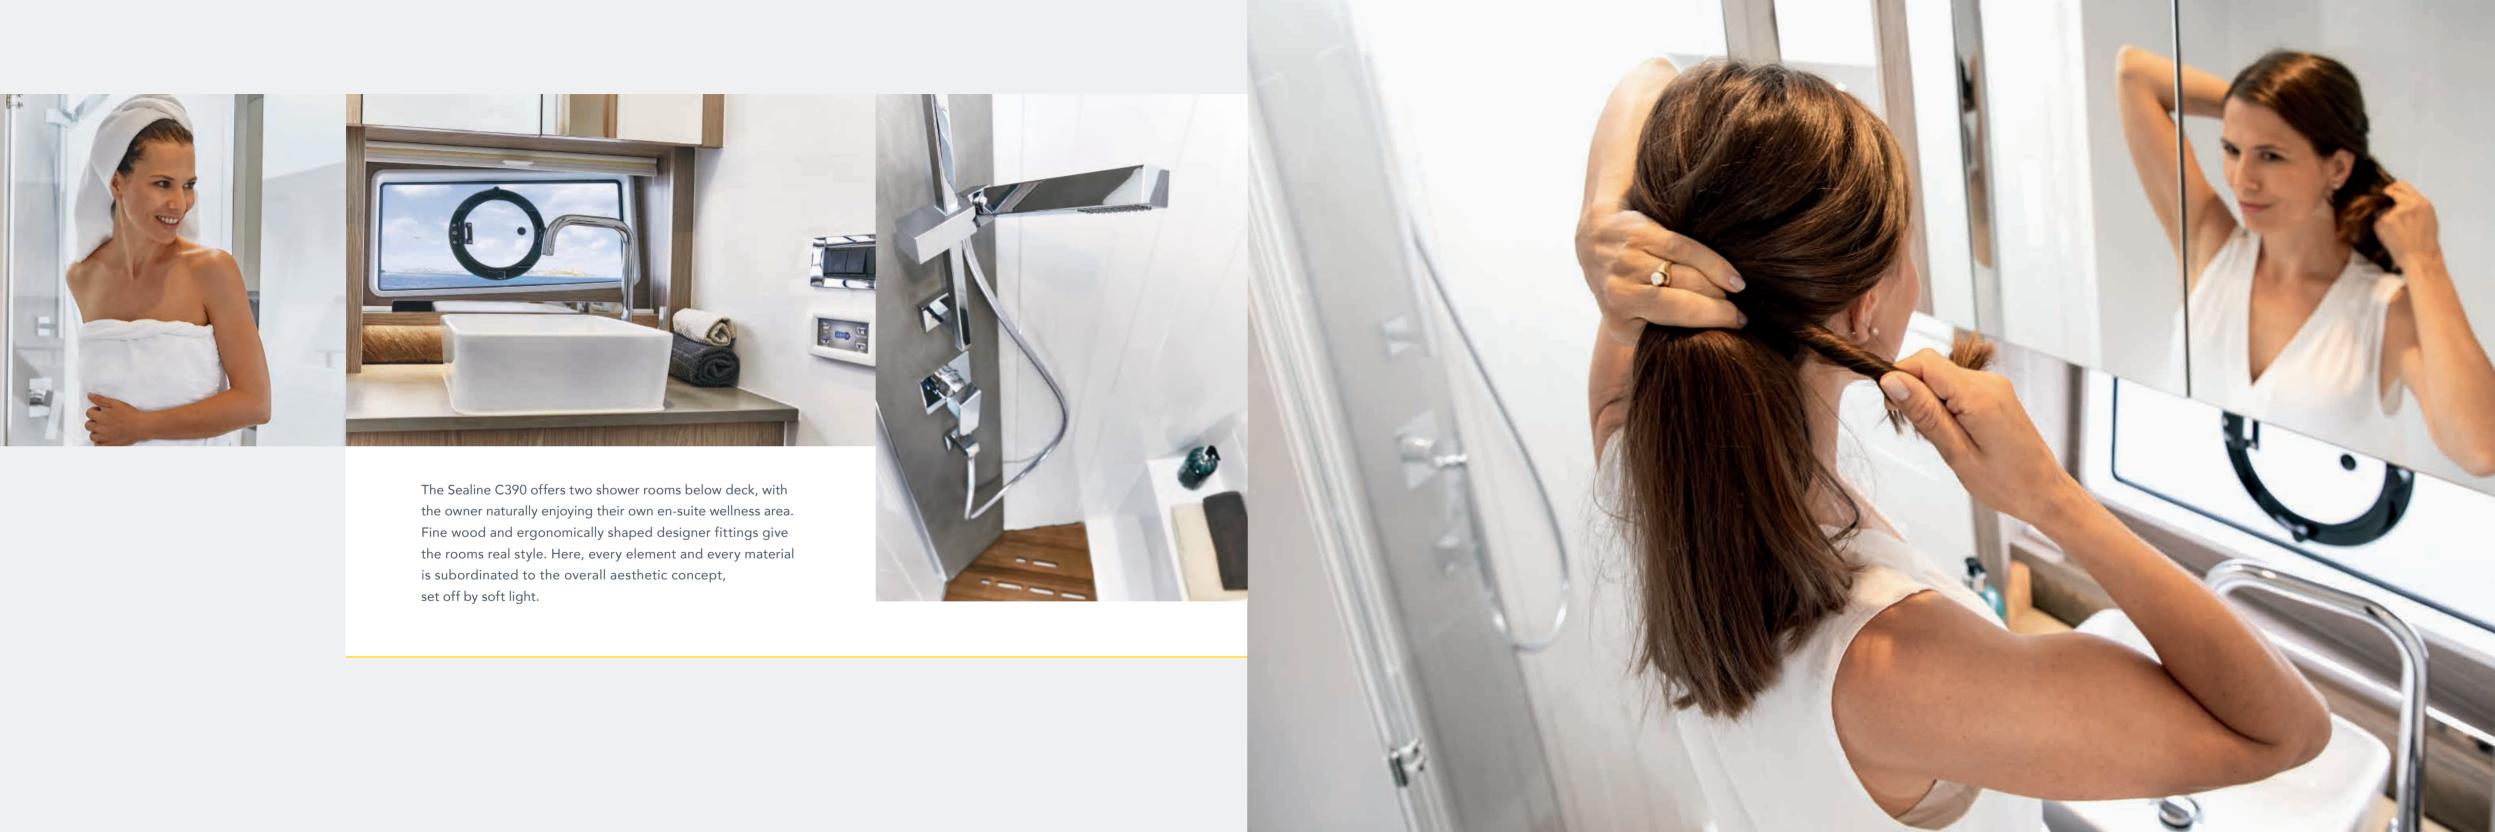

## THREE CABINS ACROSS 40 FT

a hydraulic lowering mechanism, it is

the perfect place for relaxation.

Three double cabins and two bathrooms offer elegant living like no other – and give each person on board their own favourite spot.

The saloon of the Sealine C390 exemplifies the idea of the all-weather yacht and represents a luxurious world of its own. Perfect all-round visibility comes courtesy of the one-piece windscreen. The versatile equipment list includes sophisticated extras, such as the extendable chaise longue. With two fridges and a fully-equipped galley, you can satisfy every culinary desire. To best appreciate the interior aesthetics, the galley can be concealed under an elegant wooden cover.