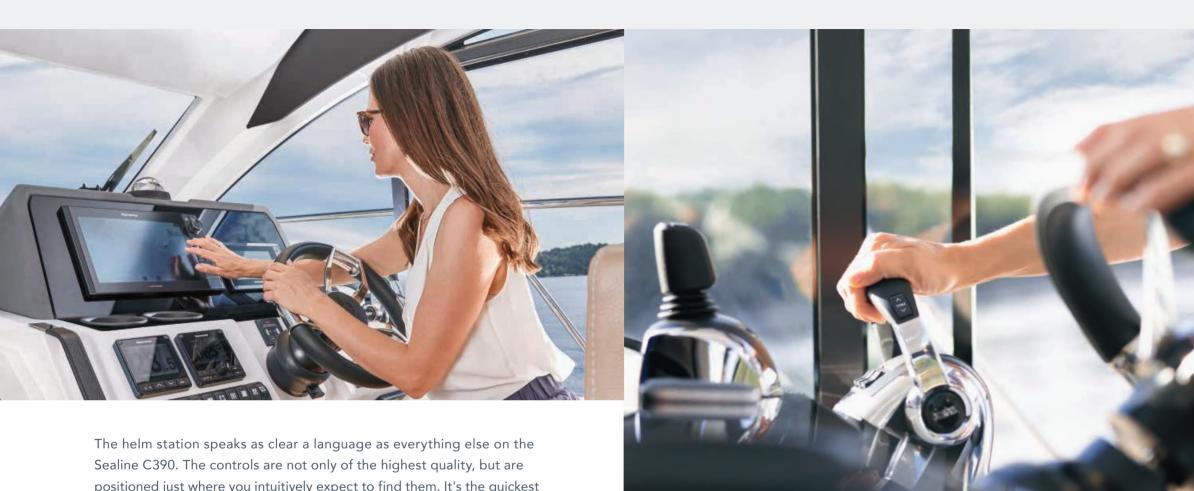

positioned just where you intuitively expect to find them. It's the quickest way to give you a sense of absolute control over your yacht. So quick, in fact, that you might think you are one with the technology of your Sealine.